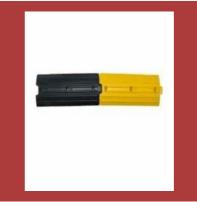

#### **SPEED BREAKER**

Heavy Duty Speed Breakers

Cable Protector 1 Channel Height:120 MM

Speed Breaker(PVC)

Portable Speed Breaker

Copyright © IndiaMART InterMESH Ltd