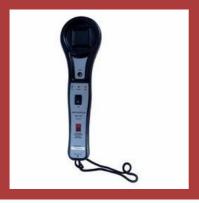

## METAL DETECTOR

Hand Held Metal Detector -SM10CM

Multi Zone Door Frame Metal Detector( 4 Zone )

Hand Held Metal Detector Scorpion 700139 (LED Bar)

Hand Held Metal Detector With Dry Battery (Non Rechargeable)