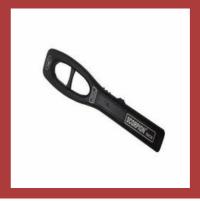

## METAL DETECTOR

Hand Held Metal Detector -SM10CM

Multi Zone Door Frame Metal Detector( 4 Zone )

Hand Held Metal Detector Scorpion 700139 (LED Bar)

Hand Held Metal Detector With Dry Battery (Non Rechargeable)