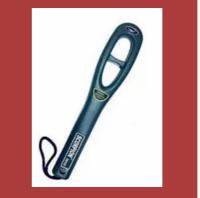

## METAL DETECTOR

Hand Held Metal Detector -SM10CM

Multi Zone Door Frame Metal Detector( 4 Zone )

Hand Held Metal Detector Scorpion 700139 (LED Bar)

Hand Held Metal Detector With Dry Battery (Non Rechargeable)