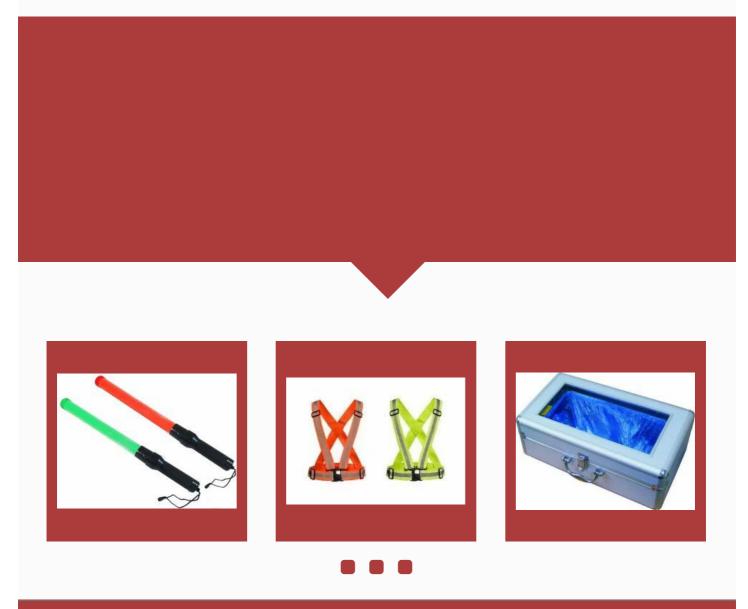

## **ROAD-TRAFFIC SAFETY SOLUTIONS**

Green & Red Non Rechargeable Traffic Baton

Wall & Round Pillar Guard

KTI Rambler Plastic Strip Speed Breaker

Wheel Chock 3KG