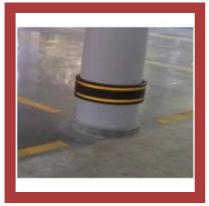

## **ROAD-TRAFFIC SAFETY SOLUTIONS**

Green & Red Non Rechargeable Traffic Baton

Wall & Round Pillar Guard

KTI Rambler Plastic Strip Speed Breaker

Wheel Chock 3KG