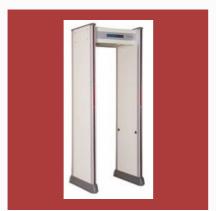

## METAL DETECTOR

Hand Held Metal Detector -SM10CM

Multi Zone Door Frame Metal Detector( 4 Zone )

Hand Held Metal Detector Scorpion 700139 (LED Bar)

Hand Held Metal Detector With Dry Battery (Non Rechargeable)