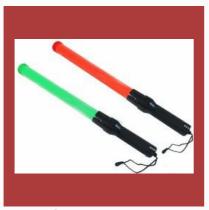

## **ROAD-TRAFFIC SAFETY SOLUTIONS**

Green & Red Non Rechargeable Traffic Baton

Wall & Round Pillar Guard

KTI Rambler Plastic Strip Speed Breaker

Wheel Chock 3KG